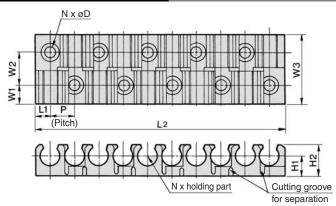

#### **Dimensions: Multi-tube Holder**

| Applicable tubing O.D. (mm) | Model | N<br>(No. of<br>holding<br>parts) | P    | L <sub>1</sub> | L <sub>2</sub> | <b>W</b> 1 | W <sub>2</sub> | Wз | H₁  | H <sub>2</sub> | øD  | Mounting<br>screw<br>(Nominal x Length) |
|-----------------------------|-------|-----------------------------------|------|----------------|----------------|------------|----------------|----|-----|----------------|-----|-----------------------------------------|
| 4                           | TM-04 | 12                                | 6    | 3.25           | 72.5           | 4.5        | 8              | 17 | 5   | 7.5            | 2.2 | 2 x 6                                   |
| 6                           | TM-06 | 12                                | 7.5  | 4.5            | 91.5           | 5.5        | 10             | 21 | 6.5 | 10             | 2.8 | 2.6 x 8                                 |
| 8                           | TM-08 | 8                                 | 9.5  | 5.5            | 77.5           | 6          | 11             | 23 | 7.5 | 12             | 2.8 | 2.6 x 8                                 |
| 10                          | TM-10 | 6                                 | 12.5 | 7.5            | 77.5           | 6.5        | 12             | 25 | 8.8 | 14.3           | 3.2 | 3 x 8                                   |
| 12                          | TM-12 | 6                                 | 15   | 9              | 93             | 6.5        | 12             | 25 | 9.8 | 16.3           | 3.2 | 3 x 8                                   |